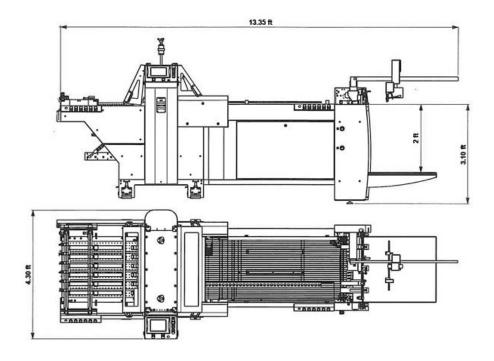

## BSR 550 Servo

| Technical Specifications     |      |                               |                          |
|------------------------------|------|-------------------------------|--------------------------|
|                              |      | mm                            | inch                     |
| Punch Cylinder Circumference |      | 816                           | 32                       |
| Working Width                | Max. | 550                           | 21 5/8                   |
| Format Size                  | Min. | 297 x 210                     | 11 5/8 x 8 1/4           |
|                              | Max. | 550 x 750                     | 21 5/8 x 29 1/2          |
| Clearance                    |      |                               |                          |
| without counter plate        |      | 1.2                           | 1/20                     |
| with counter plate           |      | 1.0                           | 1/25                     |
|                              |      | m/min                         | ft/min                   |
| Production Speed             | Max. | 165                           | 541                      |
| Product Thickness            | Min. | 80 gsm                        | 24 lb or 60 lb text      |
|                              | Max. | 0.5 mm                        | 150 lb cover or 19 point |
| Power Requirements           |      | 3x400VAC, 50/60 Hz, 32A, 16kW |                          |