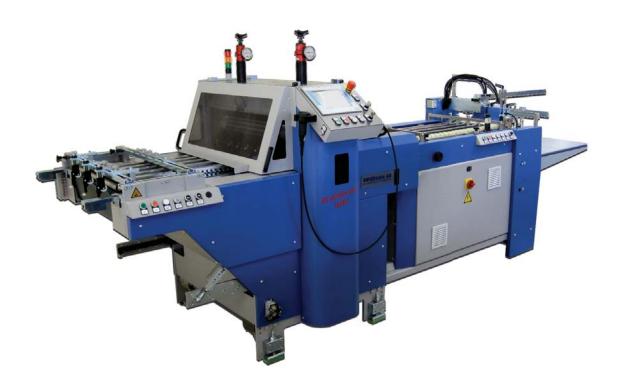

## BSR 550 Servo Rotary Die Cutter With Pile Feeder

The BSR 550 Servo is able to process both single and folded products. Its innovative engineering allows it to process mailings, greeting cards, folded boxes, labels, and many other products in a one-up or multi-up production setting. Because of its flexible dies, the BSR 550 Servo can punch, cut, kiss cut, perforate, score, and deboss. This machine is a workhorse that can handle a wide variety of demands and produce excellent results every time.

## **Standard Features**

- Flexible die cutting technology
- Touch screen user interface
- Magnetic cylinder for easy die changing
- Pile feeder
- Servo drive

## **Optional Features**

- SAB 550 stream delivery
- UEB 550 transfer table
- STA 550 stack delivery

\*All features are subject to change without notice.